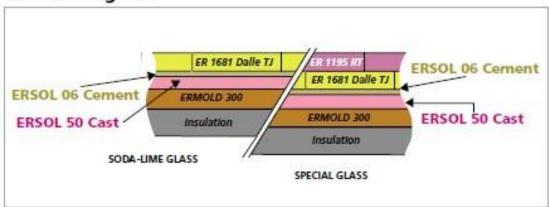

and bonder should be clean and without sundries. The leftover well-mixed mass should be covered with plastic sheet film or placed in shady and cool place. The mass that is not dry and hard can be used again; otherwise, it should be crushed and used together with other raw material or abandoned.
- 4. Mix with water to make the material like slurry then press smooth by vibrating.

**CONCRETING TIME:** BEGINNING TIME: 0:15~2:00 HOURS

**FINISHING TIME**: 3:00∼6:00 HOURS

**HEATING TIME: AFTER 150:00 HOURS** 

THIS MATERIAL IS WITHOUT PHOSPHORUS, AND DOES NOT POLLUTE THE ENVIROMENT.

TEL: +86-371-63838939 FAX: +86-371-63835539 EMAIL: SALES@SUNRISEREFR.COM

ADD: NO.36, FENGCHAN ROAD, ZHENGZHOU, HENAN, CHINA

WEB: CHINAREFR.COM



## ZHENGZHOU SUNRISE REFRACTORY CO., LTD

#### The Melting End



## Target Wall



## Safety layer for Feeder Channel



TEL: +86-371-63838939 FAX: +86-371-63835539 EMAIL: SALES@SUNRISEREFR.COM

ADD: NO.36, FENGCHAN ROAD, ZHENGZHOU, HENAN, CHINA

WEB: CHINAREFR.COM