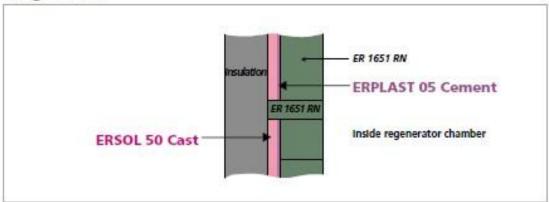

be clean and without sundries. The leftover well-mixed mass should be covered with plastic sheet film or placed in shady and cool place. The mass that is not dry and hard can be used again; otherwise, it should be crushed and used together with other raw material or abandoned.
- 4. Mix with water to make the material like slurry then press smooth by vibrating.

**CONCRETING TIME:** BEGINNING TIME: 0:15~2:00 HOURS

**FINISHING TIME**: 3:00∼6:00 HOURS

**HEATING TIME: AFTER 150:00 HOURS** 

THIS MATERIAL IS WITHOUT PHOSPHORUS, AND DOES NOT POLLUTE THE ENVIROMENT.

TEL: +86-371-63838939 FAX: +86-371-63835539 EMAIL: SALES@SUNRISEREFR.COM

ADD: NO.36, FENGCHAN ROAD, ZHENGZHOU, HENAN, CHINA

WEB: CHINAREFR.COM



## ZHENGZHOU SUNRISE REFRACTORY CO., LTD

#### The Melting End



## Target Wall



## Safety layer for Feeder Channel



TEL: +86-371-63838939 FAX: +86-371-63835539 EMAIL: SALES@SUNRISEREFR.COM

ADD: NO.36, FENGCHAN ROAD, ZHENGZHOU, HENAN, CHINA

WEB: CHINAREFR.COM